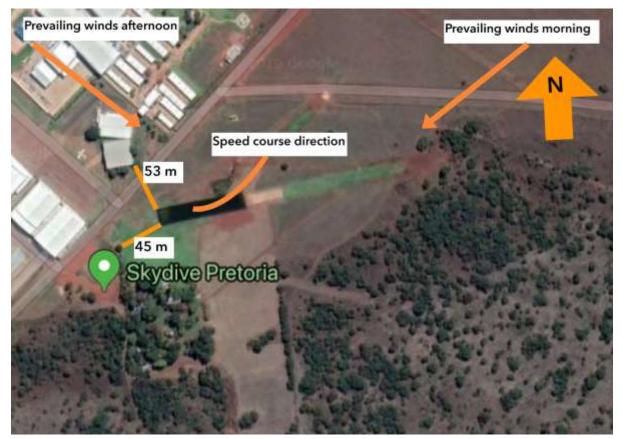

# **CP** Course

| Drop Zone Elevation:  | 4060 ft ASL                                                                                                                                                                                                                                                                                                                                                                                                                                                                                     |
|-----------------------|-------------------------------------------------------------------------------------------------------------------------------------------------------------------------------------------------------------------------------------------------------------------------------------------------------------------------------------------------------------------------------------------------------------------------------------------------------------------------------------------------|
| Speed Course:         | 75° left carving west to north east, 10m wide,<br>70m length, down centreline. No<br>straight line through course.                                                                                                                                                                                                                                                                                                                                                                              |
| Distance Course:      | 10m wide. Adequate length as per FAI CP World Championship requirements.                                                                                                                                                                                                                                                                                                                                                                                                                        |
| Zone Accuracy Course: | Over water, 10m wide, water gates occupy 36m.<br>Distance from last water gate to start of Zone 1 is<br>as per FAI competition rules.                                                                                                                                                                                                                                                                                                                                                           |
| Pond:                 | 17m wide, 90m long and 1m deep. There is no<br>significant bank or gradient at either end of the<br>pond and the area is free of hazards. Sand is<br>used as a landing substrate for Zone Accuracy.<br>Public viewing is available within 30m of the<br>pond and off normal drop zone landing and club<br>facilities. The pond is used throughout the year<br>as a training facility for International and South<br>Africa's top canopy pilots and available for all to<br>train for the event. |