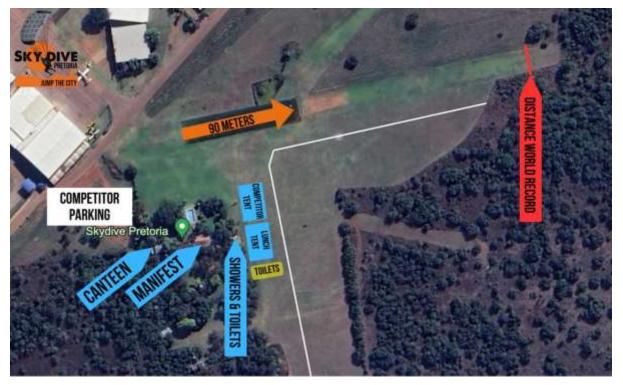

# **CP** Course

| Drop Zone Elevation:  | 4060 ft ASL                                                                                                                                                                                                                                                                                                                                                                                                                                                                                     |
|-----------------------|-------------------------------------------------------------------------------------------------------------------------------------------------------------------------------------------------------------------------------------------------------------------------------------------------------------------------------------------------------------------------------------------------------------------------------------------------------------------------------------------------|
| Speed Course:         | 75° left carving west to north east, 10m wide,<br>70m length, down centreline. No<br>straight line through course.                                                                                                                                                                                                                                                                                                                                                                              |
| Distance Course:      | 10m wide. Adequate length as per FAI CP World Championship requirements.                                                                                                                                                                                                                                                                                                                                                                                                                        |
| Zone Accuracy Course: | Over water, 10m wide, water gates occupy 36m.<br>Distance from last water gate to start of Zone 1 is<br>as per FAI competition rules.                                                                                                                                                                                                                                                                                                                                                           |
| Pond:                 | 17m wide, 90m long and 1m deep. There is no<br>significant bank or gradient at either end of the<br>pond and the area is free of hazards. Sand is<br>used as a landing substrate for Zone Accuracy.<br>Public viewing is available within 30m of the<br>pond and off normal drop zone landing and club<br>facilities. The pond is used throughout the year<br>as a training facility for International and South<br>Africa's top canopy pilots and available for all to<br>train for the event. |