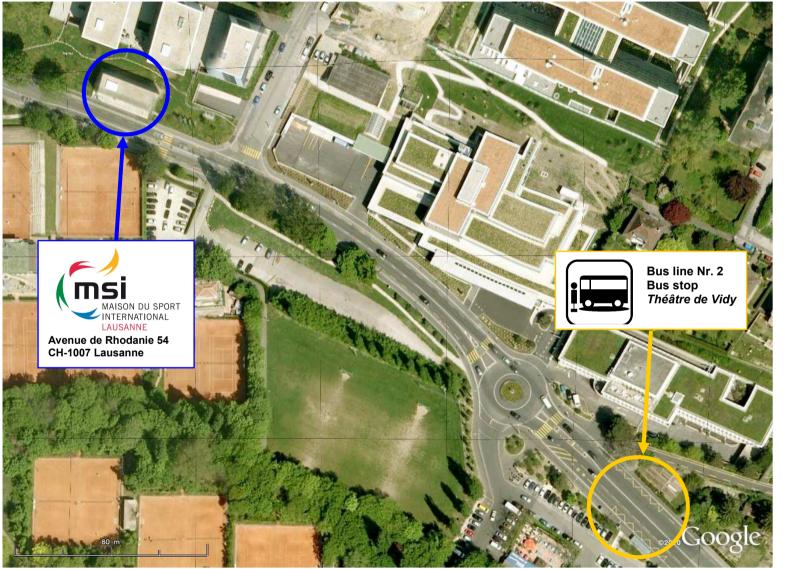

# Getting to the *Maison du Sport International* (MSI) by Bus Bus Stop *Théâtre de Vidy*

### From Hotel Aulac to MSI

Bus line 2

get on at *Ouchy* bus direction *Maladière-Lac* get off at *Théâtre de Vidy* 

#### Bus line 2

get on at *Théâtre de Vidy* bus direction *Désert* get off at *Ouchy* 

## <u>Remarks:</u>

The distance between the bus stop *Théâtre de Vidy* and the MSI is 250-300 meter

MSI is equipped for wheelchairs (rooms, lift, WC, etc). Entrance is at the same level as the main street (Avenue de Rhodanie).